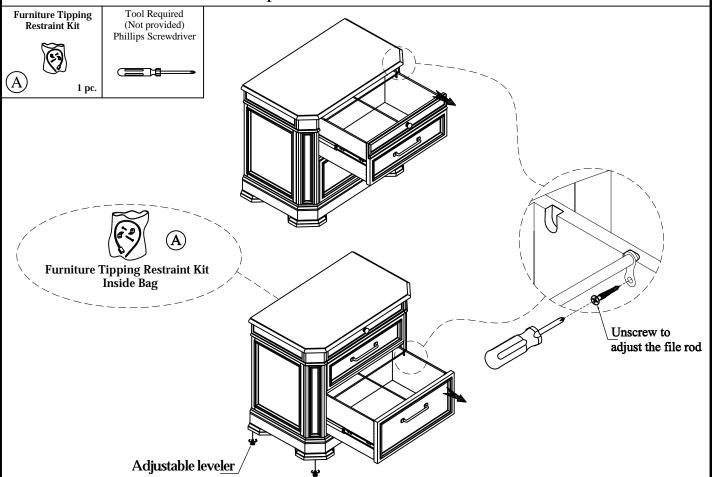

## Components and Hardware List

For product and personal safety, a Furniture Tipping Restraint kit has been included with this unit which can help to minimize the risk of the unit accidentally tipping forward, if used and properly installed per the kit manufacturer's instructions.

This furniture is equipped with safety hardware to prevent both drawers from being opened at the same time to prevent the cabinet from tipping forward. Please do not try to overide this feature and completely close one drawer before opening the other.

The file drawers may be set up to use either letter or legal size hanging file folders using the file rods installed in the file drawers.