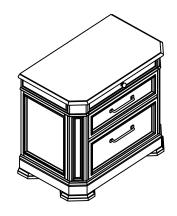

Riverside

nail: <u>info@riverside-furniture.com</u>

## Wimberley Home Office Assembly Instructions

## Warning:

- Be sure to check all packing material carefully for small parts, which may have come loose inside the carton during shipment.
- To prevent possible scratches and damage, this furniture must be assembled on a soft surface such as a blanket or carpet.

**Important Use Information:** We recommend using coasters, placemats and trivets when placing hot or cold containers on this item. It is also recommended to quickly cleanup any spills to minimize exposure to moisture. Doing so will prolong the life and look of the item for many years.

## Made in Viet Nam



32734 Lateral File Cabinet

## Components and Hardware List



For product and personal safety, a Furniture Tipping Restraint kit has been included with this unit which can help to minimize the risk of the unit accidentally tipping forward, if used and properly installed per the kit manufacturer's instructions.

This furniture is equipped with safety hardware to prevent both drawers from being opened at the same time to prevent the cabinet from tipping forward. Please do not try to overide this feature and completely close one drawer before opening the other.

The file drawers may be set up to use either letter or legal size hanging file folders using the file rods installed in the file drawers.